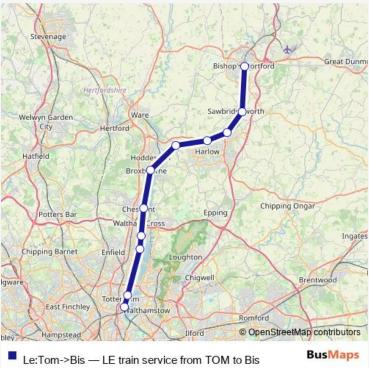

## Go to website

| <b>Direction</b><br>Tottenham Hale — Bishops Stortford | Route so<br>Tottenha  |
|--------------------------------------------------------|-----------------------|
| 11 stops                                               | Monday                |
| Open route schedule                                    | Tuesday               |
| Tottenham Hale                                         | Tuesday               |
| Northumberland Park                                    | Wednes                |
|                                                        | Thursda               |
| Brimsdown                                              | Friday                |
| Enfield Lock                                           | Thuay                 |
| Cheshunt                                               | Saturday              |
| Broxbourne                                             | Sunday                |
| Roydon                                                 |                       |
|                                                        | Route in              |
| Harlow Town                                            | Direction             |
| Harlow Mill                                            | Stops: 1<br>Trip Dura |
| Sawbridgeworth                                         | inp bui               |
| Bishops Stortford                                      | Stevenag              |