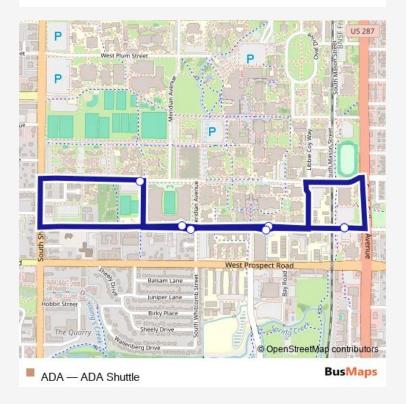

## Go to website

Direction Lake & Mason (LOT #575) — Lake & Mason (LOT #575)

7 stops

Open route schedule

Lake & Mason (LOT #575)

Lake & Center

**Canvas Stadium** 

Pitkin & Meridian

Lake & Meridian

Lake & Center (LOT #573)

Lake & Mason (LOT #575)

| Route schedule<br>Lake & Mason (LOT #575) — Lake & Mason | (LOT #575)  |
|----------------------------------------------------------|-------------|
| Monday                                                   | _           |
| Tuesday                                                  | _           |
| Wednesday                                                | _           |
| Thursday                                                 | _           |
| Friday                                                   | 13:00-23:00 |
| Saturday                                                 | 09:30-22:30 |
| Sunday                                                   | _           |

Route info

Direction: Lake & Mason (LOT #575)

Stops: 7

Trip Duration: 0 hour 20 min

ADA Bus time schedules and route maps are available in an offline PDF at busmaps.com. Use the busmaps.com website to see live bus times, train schedule or subway schedule, and step-by-step directions for all public transit in Fort Collins