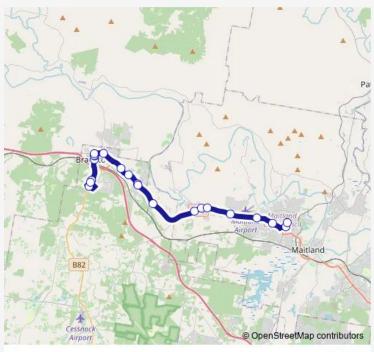

#### Direction

Wine Country Dr At Thomas St — Rutherford Technology High School, Avery St

21 stops

### Open route schedule

Wine Country Dr At Thomas St

Mayne St Before Short St

Rothbury St Before Wine Country Dr

Bridge St At Fleet St

Branxton Post Office, Drinan St

Clift St Opp Branxton Uniting Church

Clift St Before Maitland St

Branxton Cemetery, Maitland St

New England Hwy Opp 2013 (Hail And Ride)

New England Hwy At Oxford St

High St At Hunter St

High St After Hunter St

New England Hwy Opp Walkers Hill Lane

New England Hwy At Windermere Rd

New England Hwy Opp Lochinvar Public School

St Joseph's College, New England Hwy

New England Hwy At River Rd

New England Hwy Opp 459

New England Hwy After Denton Park Dr

Alexandra Av After Weblands St

Rutherford Technology High School, Avery St