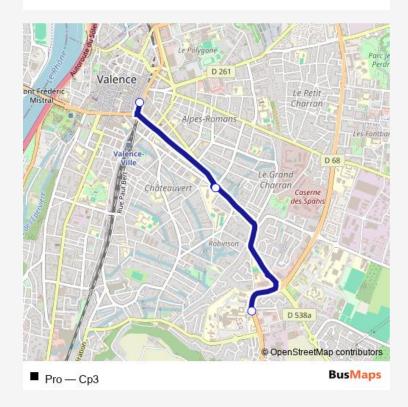

## Go to website

Direction

Valence Pole Bus — Hopital Est

3 stops

Open route schedule

Valence Pole Bus

**Camille Vernet** 

Hopital Est

Route info

Direction: Valence Pole Bus

Stops: 3

Trip Duration: 0 hour 10 min

Pro Bus time schedules and route maps are available in an offline PDF at busmaps.com. Use the busmaps.com website to see live bus times, train schedule or subway schedule, and step-by-step directions for all public transit in Valence