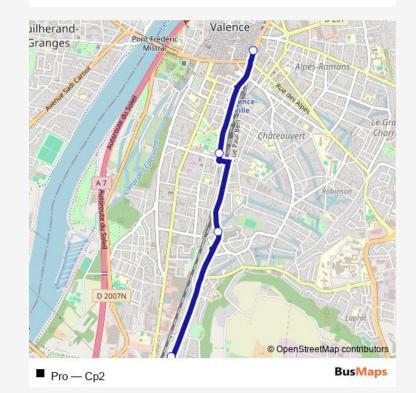

## Bus Pro Cp2

Go to website

Direction

Valence Pole Bus — Fontlozier

4 stops

Open route schedule

Valence Pole Bus

Valence Cecile

LA Palla

Fontlozier

| Route schedule<br>Valence Pole Bus — Fontlozier |             |
|-------------------------------------------------|-------------|
| Monday                                          | 05:00-06:05 |
| Tuesday                                         | 05:00-06:05 |
| Wednesday                                       | 05:00-06:05 |
| Thursday                                        | 05:00-06:05 |
| Friday                                          | 05:00-06:05 |
| Saturday                                        | _           |
| Sunday                                          | _           |

Route info

Direction: Valence Pole Bus

Stops: 4

Trip Duration: 0 hour 9 min

Pro Bus time schedules and route maps are available in an offline PDF at busmaps.com. Use the busmaps.com website to see live bus times, train schedule or subway schedule, and step-by-step directions for all public transit in Valence