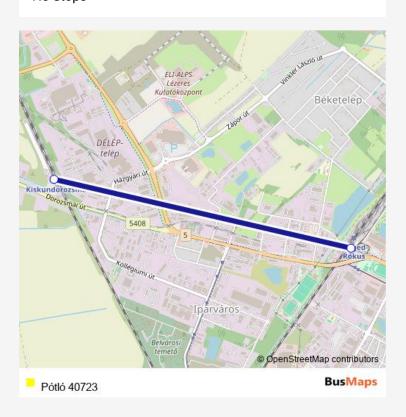

Route info No Stops

Pótló 40723 Bus time schedules and route maps are available in an offline PDF at busmaps.com. Use the busmaps.com website to see live bus times, train schedule or subway schedule, and step-by-step directions for all public transit in Szeged