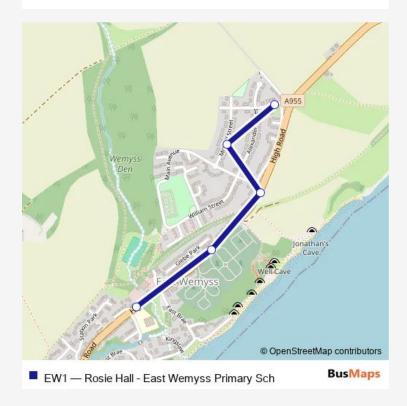

## Bus EW1 Rosie Hall - East Wemyss Primary Sch

## Direction

Wemysshaven Gardens — School Wynd

5 stops

Open route schedule

Wemysshaven Gardens

Mcduff Street

Mcduff

Cemetery

Route info

Direction: Wemysshaven Gardens

Stops: 5

Trip Duration: 0 hour 6 min

EW1 Bus time schedules and route maps are available in an offline PDF at busmaps.com. Use the busmaps.com website to see live bus times, train schedule or subway schedule, and step-by-step directions for all public transit in East Wemyss