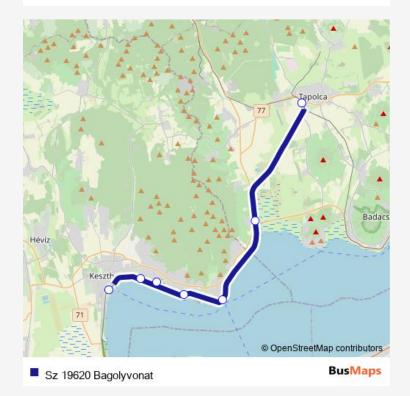

## Rail Sz 19620 Bagolyvonat

Go to website

Direction
undefined — undefined

0 stops

Open route schedule

| Route schedule<br>undefined — undefined |       |
|-----------------------------------------|-------|
| Monday                                  | _     |
| Tuesday                                 | -     |
| Wednesday                               | 02:45 |
| Thursday                                | _     |
| Friday                                  | _     |
| Saturday                                | 02:45 |
| Sunday                                  | 02:45 |