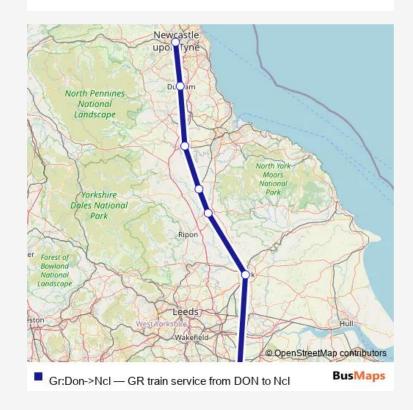

## Rail Gr:Don->Ncl GR train service from DON to Ncl

Go to website

Direction
Doncaster — Newcastle
7 stops
Open route schedule

Doncaster
York
Thirsk
Northallerton
Darlington
Durham
Newcastle

| Route schedule<br>Doncaster — Newcastle |       |
|-----------------------------------------|-------|
| Monday                                  | _     |
| Tuesday                                 | _     |
| Wednesday                               | _     |
| Thursday                                | _     |
| Friday                                  | _     |
| Saturday                                | 21:40 |
| Sunday                                  | _     |