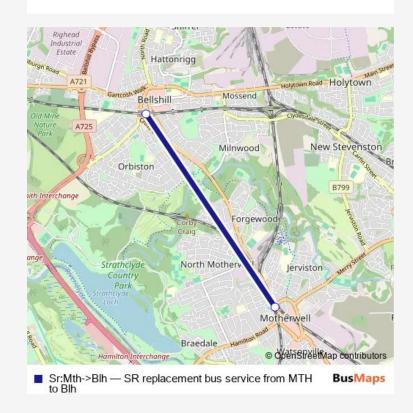

## Rail Replacement Bus Service Sr:Mth->Blh SR replacement bus service from MTH to Blh

Go to website

| Route schedule<br>Motherwell — Bellshill |             |
|------------------------------------------|-------------|
| Monday                                   | _           |
| Tuesday                                  | _           |
| Wednesday                                | _           |
| Thursday                                 | _           |
| Friday                                   | _           |
| Saturday                                 | _           |
| Sunday                                   | 08:18-12:04 |

Route info

Direction: Motherwell

Stops: 2

Trip Duration: 0 hour 14 min

Sr:Mth->Blh Rail Replacement Bus Service time schedules and route maps are available in an offline PDF at busmaps.com. Use the busmaps.com website to see live bus times, train schedule or subway schedule, and step-by-step directions for all public transit in Motherwell