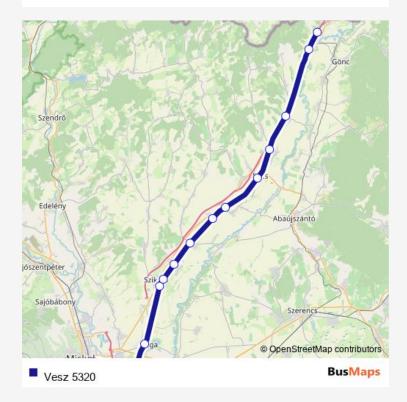

## Rail Vesz 5320

Route info

No Stops

Vesz 5320 Rail time schedules and route maps are available in an offline PDF at busmaps.com. Use the busmaps.com website to see live bus times, train schedule or subway schedule, and step-by-step directions for all public transit in Encs