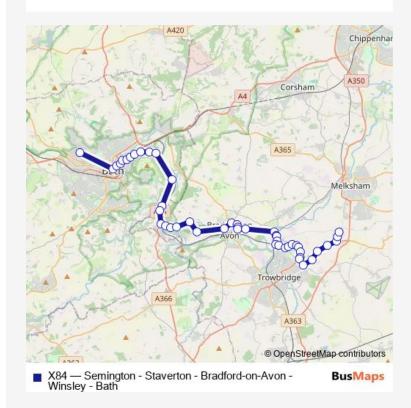

## Bus X84 Semington - Staverton - Bradford-on-Avon - Winsley - Bath

Go to website