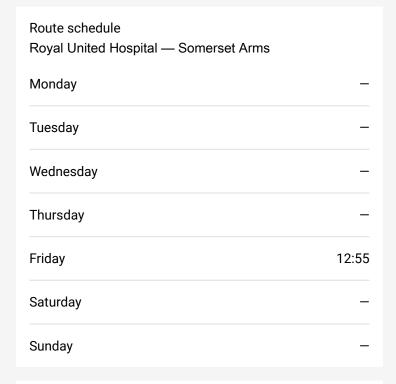

## **Direction**

Royal United Hospital — Somerset Arms

47 stops

Open route schedule

Royal United Hospital

Guildhall

Laura Place

Holburne Museum