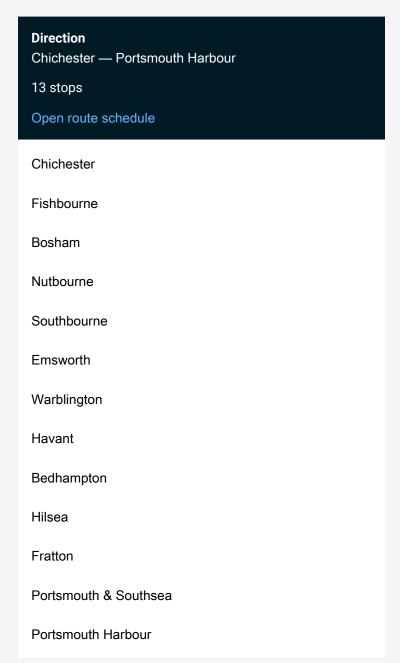

## Rail Replacement Bus Service Sn:Cch->Pmh SN replacement bus service from CCH to Pmh

Go to website

| Route schedule<br>Chichester — Portsmouth Harbour |             |
|---------------------------------------------------|-------------|
| Monday                                            | -           |
| Tuesday                                           | _           |
| Wednesday                                         | _           |
| Thursday                                          | _           |
| Friday                                            | _           |
| Saturday                                          | _           |
| Sunday                                            | 06:33-23:07 |
|                                                   |             |
| Route info                                        |             |
| Direction: Chichester                             |             |
| Stops: 13                                         |             |
| Trip Duration: 1 hour 9 min                       |             |