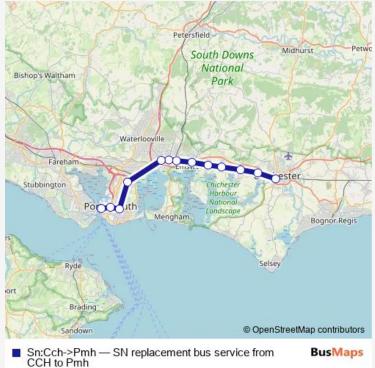

## Rail Replacement Bus Service Sn:Cch->Pmh SN replacement bus service from CCH to Pmh

Go to website

| Route schedule<br>Chichester — Portsmouth Harbour |             |
|---------------------------------------------------|-------------|
| Monday                                            | -           |
| Tuesday                                           | _           |
| Wednesday                                         | _           |
| Thursday                                          | _           |
| Friday                                            | _           |
| Saturday                                          | _           |
| Sunday                                            | 06:33-23:07 |
|                                                   |             |
| Route info                                        |             |
| Direction: Chichester                             |             |
| Stops: 13                                         |             |
| Trip Duration: 1 hour 9 min                       |             |