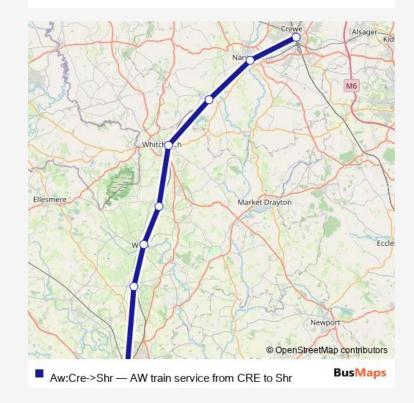

## Rail Aw:Cre->Shr AW train service from CRE to Shr

Go to website

| Direction Crewe — Shrewsbury 8 stops |
|--------------------------------------|
| Open route schedule                  |
| Crewe                                |
| Nantwich                             |
| Wrenbury                             |
| Whitchurch (Shrops)                  |
| Prees                                |
| Wem                                  |
| Yorton                               |
| Shrewsbury                           |