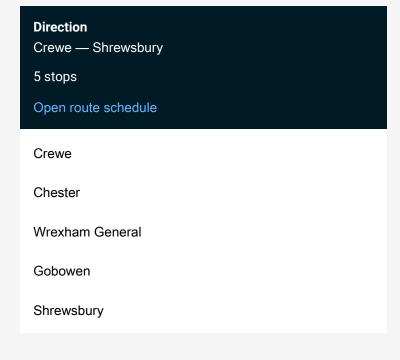

Route info

Direction: Crewe

Stops: 5

Trip Duration: 1 hour 15 min

Aw:Cre->Shr Rail time schedules and route maps are available in an offline PDF at busmaps.com. Use the busmaps.com website to see live bus times, train schedule or subway schedule, and step-by-step directions for all public transit in Shrewsbury