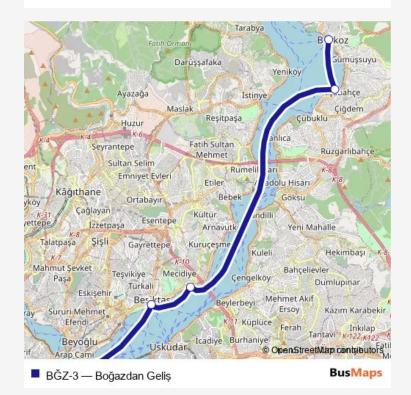

## Ferry BĞZ-3 Boğazdan Geliş

Go to website

## **Direction**

Beykoz Şh. — Eminönü-Boğaz Şh.

5 stops

## Open route schedule

Beykoz Şh.

Paşabahçe Şh.

Ortaköy Şh.

Beşiktaş-Üsküdar Şh.

Eminönü-Boğaz Şh.

| Route schedule<br>Beykoz Şh. — Eminönü-Boğaz Şh. |       |
|--------------------------------------------------|-------|
| Monday                                           | 07:00 |
| Tuesday                                          | 07:00 |
| Wednesday                                        | 07:00 |
| Thursday                                         | 07:00 |
| Friday                                           | 07:00 |
| Saturday                                         | _     |
| Sunday                                           | _     |