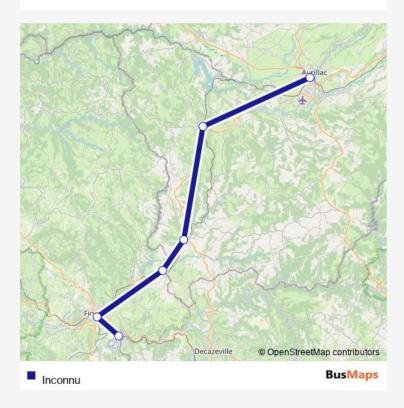

## Go to website

| <b>Direction</b><br>Capdenac — Aurillac |  |
|-----------------------------------------|--|
| 6 stops                                 |  |
| Open route schedule                     |  |
| Capdenac                                |  |
| Figeac                                  |  |
| Bagnac                                  |  |
| Maurs                                   |  |
| Le Rouget                               |  |
| Aurillac                                |  |