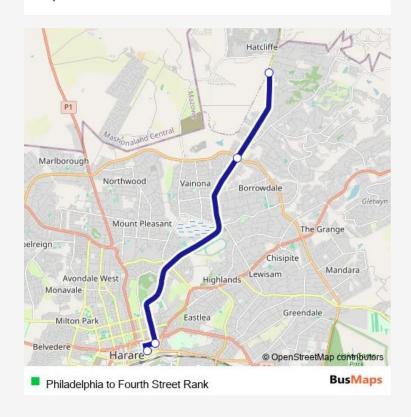

## **Direction**

Philadelphia — Fourth Street Rank

4 stops

Open route schedule

Philadelphia

Corner Harare Drive & Borrowdale Rd

Corner Nelson Mandela Avenue & Seventh Street

Fourth Street Rank