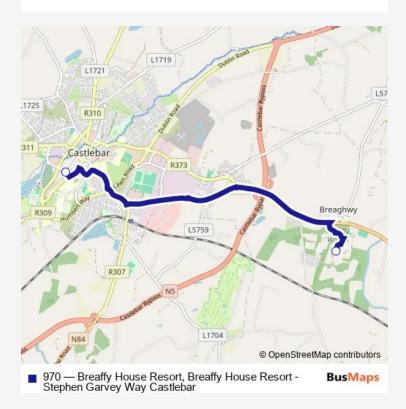

## Bus 970 Breaffy House Resort, Breaffy House Resort -Stephen Garvey Way Castlebar

Go to website

| <b>Direction</b><br>Breaffy — Castlebar |  |
|-----------------------------------------|--|
| 2 stops                                 |  |
| Open route schedule                     |  |
| Breaffy                                 |  |
| Castlebar                               |  |
|                                         |  |
|                                         |  |