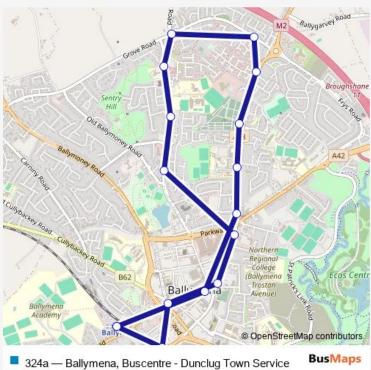

## Bus 324a Ballymena, Buscentre - Dunclug Town Service

Go to website

| <b>Direction</b><br>Ballymena Bus Station — Ballymena Bus Station | F             |
|-------------------------------------------------------------------|---------------|
| 16 stops                                                          | M             |
| Open route schedule                                               | -             |
| Ballymena Bus Station                                             | ר  <br>-<br>ו |
| Wellington St                                                     |               |
| Chapel                                                            | ۲<br><br>F    |
| Waveney Hosp                                                      |               |
| Cemetery                                                          | 5             |
| Dunclug Pk                                                        | 5             |
| Dunclug Gds                                                       | F             |
| Flagpole                                                          | [             |
| Dunvale                                                           | S<br>T        |
| Rowallane Dr                                                      |               |
| Thompson Shop                                                     | e:            |
| Garage                                                            |               |
| Brroadway                                                         |               |
| George Street                                                     |               |
| Fire Station                                                      | Culla         |
| Ballymena Bus Station                                             |               |

Route info Direction: Ballymena Bus Station

Stops: 16

Trip Duration: 0 hour 28 min

324a Bus time schedules and route maps are available in an offline PDF at busmaps.com. Use the busmaps.com website to see live bus times, train schedule or subway schedule, and step-by-step directions for all public transit in Ballymena