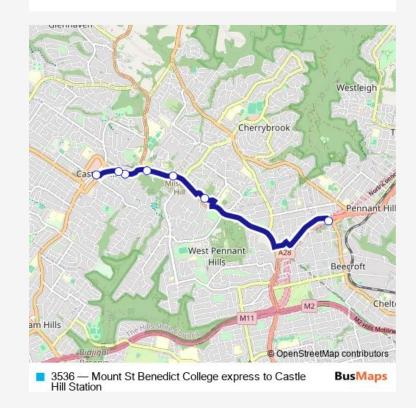

## **Direction**

Beecroft Rd Before Pennant Hills Rd — Castle Hill Station, Old Northern Rd, Stand D

7 stops

## Open route schedule

Beecroft Rd Before Pennant Hills Rd

Cherrybrook Station, Bradfield Pde

Castle Hill Rd After Highs Rd

Castle Hill Rd Before Old Northern Rd

Old Northern Rd After Telfer Rd

St Bernadette's Primary School, Old Northern Rd