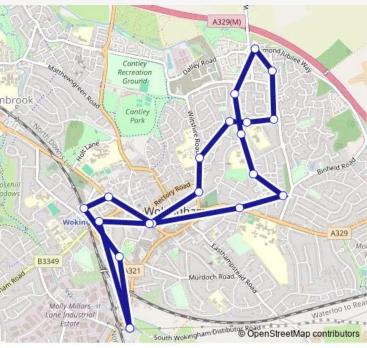

## Bus 121 Wokingham (Tesco) - Norreys Estate via Wokingham Town Centre

Go to website

| Tesco — TescoT20 stopsMOpen route scheduleTTescoMElms RoadTWokingham Station InterchangeFShute EndSBroad StreetSSeaford RoadSBinfield RoadRNorreys AvenueSAshridge ShopsS                                                                                                                                                                                                                                                                                                                                                                                                                                                                                                                                                                                                                                                                                                                                                                                                                                                                                                                                                                                                                                                                                                                                                                                                                                                                                                                                                                                                                                                                                                                                                                                                                                                                                                                                                                                                                                                                                                                                                              |                             |
|----------------------------------------------------------------------------------------------------------------------------------------------------------------------------------------------------------------------------------------------------------------------------------------------------------------------------------------------------------------------------------------------------------------------------------------------------------------------------------------------------------------------------------------------------------------------------------------------------------------------------------------------------------------------------------------------------------------------------------------------------------------------------------------------------------------------------------------------------------------------------------------------------------------------------------------------------------------------------------------------------------------------------------------------------------------------------------------------------------------------------------------------------------------------------------------------------------------------------------------------------------------------------------------------------------------------------------------------------------------------------------------------------------------------------------------------------------------------------------------------------------------------------------------------------------------------------------------------------------------------------------------------------------------------------------------------------------------------------------------------------------------------------------------------------------------------------------------------------------------------------------------------------------------------------------------------------------------------------------------------------------------------------------------------------------------------------------------------------------------------------------------|-----------------------------|
| Open route scheduleITescoIElms RoadIWokingham Station InterchangeIShute EndIBroad StreetISeaford RoadINorreys AvenueIAshridge ShopsIAshridge RoadISpooner PlaceICulver GroveIKeephatch RoadIBudges RoadISarum CrescentIWiltshire DriveOsborne Road                                                                                                                                                                                                                                                                                                                                                                                                                                                                                                                                                                                                                                                                                                                                                                                                                                                                                                                                                                                                                                                                                                                                                                                                                                                                                                                                                                                                                                                                                                                                                                                                                                                                                                                                                                                                                                                                                     | loute sch                   |
| TescoTElms RoadIWokingham Station InterchangeIShute EndIBroad StreetISeaford RoadINorreys AvenueIAshridge ShopsISpooner PlaceICulver GroveIKeephatch RoadIBudges RoadISarum CrescentIWiltshire DriveIOsborne RoadI                                                                                                                                                                                                                                                                                                                                                                                                                                                                                                                                                                                                                                                                                                                                                                                                                                                                                                                                                                                                                                                                                                                                                                                                                                                                                                                                                                                                                                                                                                                                                                                                                                                                                                                                                                                                                                                                                                                     | /londay                     |
| TescoImage: station interchangeWokingham Station interchangeImage: station interchangeShute EndImage: station interchangeBroad StreetImage: station interchangeSeaford RoadImage: station interchangeSeaford RoadImage: station interchangeNorreys AvenueImage: station interchangeAshridge ShopsImage: station interchangeAshridge RoadImage: station interchangeSpooner PlaceImage: station interchangeCulver GroveImage: station interchangeReephatch RoadImage: station interchangeBudges RoadImage: station interchangeSarum CrescentImage: station interchangeWiltshire DriveImage: station interchangeOsborne RoadImage: station interchange                                                                                                                                                                                                                                                                                                                                                                                                                                                                                                                                                                                                                                                                                                                                                                                                                                                                                                                                                                                                                                                                                                                                                                                                                                                                                                                                                                                                                                                                                    | uaaday                      |
| Elms RoadIWokingham Station InterchangeIShute EndIBroad StreetISeaford RoadIBinfield RoadINorreys AvenueIAshridge ShopsIAshridge RoadISpooner PlaceICulver GroveIKeephatch RoadIBudges RoadISarum CrescentIWiltshire DriveIOsborne RoadI                                                                                                                                                                                                                                                                                                                                                                                                                                                                                                                                                                                                                                                                                                                                                                                                                                                                                                                                                                                                                                                                                                                                                                                                                                                                                                                                                                                                                                                                                                                                                                                                                                                                                                                                                                                                                                                                                               | uesday                      |
| Wokingham Station InterchangeFillShute EndSBroad StreetSSeaford RoadSBinfield RoadRNorreys AvenueDAshridge ShopsSAshridge RoadSSpooner PlaceFillCulver GroveFillKeephatch RoadSBudges RoadSarum CrescentWiltshire DriveOsborne Road                                                                                                                                                                                                                                                                                                                                                                                                                                                                                                                                                                                                                                                                                                                                                                                                                                                                                                                                                                                                                                                                                                                                                                                                                                                                                                                                                                                                                                                                                                                                                                                                                                                                                                                                                                                                                                                                                                    | Vednesda                    |
| Shute EndSBroad StreetSSeaford RoadSBinfield RoadRNorreys AvenueDAshridge ShopsSAshridge RoadTSpooner PlaceTCulver GroveFKeephatch RoadFBudges RoadFSarum CrescentWiltshire DriveOsborne RoadF                                                                                                                                                                                                                                                                                                                                                                                                                                                                                                                                                                                                                                                                                                                                                                                                                                                                                                                                                                                                                                                                                                                                                                                                                                                                                                                                                                                                                                                                                                                                                                                                                                                                                                                                                                                                                                                                                                                                         | hursday                     |
| Broad Street S   Seaford Road S   Binfield Road R   Norreys Avenue D   Ashridge Shops S   Ashridge Road S   Spooner Place S   Culver Grove Keephatch Road   Budges Road S   Sarum Crescent Wiltshire Drive   Osborne Road S                                                                                                                                                                                                                                                                                                                                                                                                                                                                                                                                                                                                                                                                                                                                                                                                                                                                                                                                                                                                                                                                                                                                                                                                                                                                                                                                                                                                                                                                                                                                                                                                                                                                                                                                                                                                                                                                                                            | riday                       |
| Binfield Road R<br>Norreys Avenue D<br>Ashridge Shops S<br>Ashridge Road Spooner Place Culver Grove Keephatch Road Budges Road Sarum Crescent Wiltshire Drive Osborne Road Surger Road | aturday                     |
| Norreys Avenue D   Ashridge Shops S   Ashridge Road T   Spooner Place Culver Grove   Keephatch Road S   Budges Road S   Sarum Crescent Wiltshire Drive   Osborne Road S                                                                                                                                                                                                                                                                                                                                                                                                                                                                                                                                                                                                                                                                                                                                                                                                                                                                                                                                                                                                                                                                                                                                                                                                                                                                                                                                                                                                                                                                                                                                                                                                                                                                                                                                                                                                                                                                                                                                                                | Sunday                      |
| Norreys Avenue D   Ashridge Shops S   Ashridge Road T   Spooner Place Culver Grove   Keephatch Road S   Budges Road S   Sarum Crescent Wiltshire Drive   Osborne Road S                                                                                                                                                                                                                                                                                                                                                                                                                                                                                                                                                                                                                                                                                                                                                                                                                                                                                                                                                                                                                                                                                                                                                                                                                                                                                                                                                                                                                                                                                                                                                                                                                                                                                                                                                                                                                                                                                                                                                                |                             |
| Ashridge Shops       S         Ashridge Road       Image: Colorer Place         Spooner Place       Image: Colorer Shope         Culver Grove       Image: Colorer Shope         Keephatch Road       Image: Colorer Shope         Budges Road       Image: Colorer Shope         Sarum Crescent       Image: Colorer Shope         Wiltshire Drive       Image: Colorer Shope         Osborne Road       Image: Colorer Shope                                                                                                                                                                                                                                                                                                                                                                                                                                                                                                                                                                                                                                                                                                                                                                                                                                                                                                                                                                                                                                                                                                                                                                                                                                                                                                                                                                                                                                                                                                                                                                                                                                                                                                         | oute info                   |
| Ashridge Shops Till   Ashridge Road Spooner Place   Culver Grove Keephatch Road   Keephatch Road Sarum Crescent   Wiltshire Drive Soborne Road                                                                                                                                                                                                                                                                                                                                                                                                                                                                                                                                                                                                                                                                                                                                                                                                                                                                                                                                                                                                                                                                                                                                                                                                                                                                                                                                                                                                                                                                                                                                                                                                                                                                                                                                                                                                                                                                                                                                                                                         | Direction:                  |
| Ashridge RoadSpooner PlaceCulver GroveKeephatch RoadBudges RoadSarum CrescentWiltshire DriveOsborne Road                                                                                                                                                                                                                                                                                                                                                                                                                                                                                                                                                                                                                                                                                                                                                                                                                                                                                                                                                                                                                                                                                                                                                                                                                                                                                                                                                                                                                                                                                                                                                                                                                                                                                                                                                                                                                                                                                                                                                                                                                               | itops: 20<br>Trip Durati    |
| Culver GroveKeephatch RoadBudges RoadSarum CrescentWiltshire DriveOsborne Road                                                                                                                                                                                                                                                                                                                                                                                                                                                                                                                                                                                                                                                                                                                                                                                                                                                                                                                                                                                                                                                                                                                                                                                                                                                                                                                                                                                                                                                                                                                                                                                                                                                                                                                                                                                                                                                                                                                                                                                                                                                         | NGON N                      |
| Keephatch Road       Image: Compare the second                                                 | X4                          |
| Keephatch Road   Budges Road   Sarum Crescent   Wiltshire Drive   Osborne Road                                                                                                                                                                                                                                                                                                                                                                                                                                                                                                                                                                                                                                                                                                                                                                                                                                                                                                                                                                                                                                                                                                                                                                                                                                                                                                                                                                                                                                                                                                                                                                                                                                                                                                                                                                                                                                                                                                                                                                                                                                                         | Matthews                    |
| Sarum Crescent<br>Wiltshire Drive<br>Osborne Road                                                                                                                                                                                                                                                                                                                                                                                                                                                                                                                                                                                                                                                                                                                                                                                                                                                                                                                                                                                                                                                                                                                                                                                                                                                                                                                                                                                                                                                                                                                                                                                                                                                                                                                                                                                                                                                                                                                                                                                                                                                                                      | ok<br>10                    |
| Sarum Crescent<br>Wiltshire Drive<br>Osborne Road                                                                                                                                                                                                                                                                                                                                                                                                                                                                                                                                                                                                                                                                                                                                                                                                                                                                                                                                                                                                                                                                                                                                                                                                                                                                                                                                                                                                                                                                                                                                                                                                                                                                                                                                                                                                                                                                                                                                                                                                                                                                                      |                             |
| Osborne Road                                                                                                                                                                                                                                                                                                                                                                                                                                                                                                                                                                                                                                                                                                                                                                                                                                                                                                                                                                                                                                                                                                                                                                                                                                                                                                                                                                                                                                                                                                                                                                                                                                                                                                                                                                                                                                                                                                                                                                                                                                                                                                                           |                             |
| hart Poo                                                                                                                                                                                                                                                                                                                                                                                                                                                                                                                                                                                                                                                                                                                                                                                                                                                                                                                                                                                                                                                                                                                                                                                                                                                                                                                                                                                                                                                                                                                                                                                                                                                                                                                                                                                                                                                                                                                                                                                                                                                                                                                               | Wo                          |
|                                                                                                                                                                                                                                                                                                                                                                                                                                                                                                                                                                                                                                                                                                                                                                                                                                                                                                                                                                                                                                                                                                                                                                                                                                                                                                                                                                                                                                                                                                                                                                                                                                                                                                                                                                                                                                                                                                                                                                                                                                                                                                                                        | B3349                       |
|                                                                                                                                                                                                                                                                                                                                                                                                                                                                                                                                                                                                                                                                                                                                                                                                                                                                                                                                                                                                                                                                                                                                                                                                                                                                                                                                                                                                                                                                                                                                                                                                                                                                                                                                                                                                                                                                                                                                                                                                                                                                                                                                        | Molly M<br>Lane Ind<br>Esta |
| Wokingham Station                                                                                                                                                                                                                                                                                                                                                                                                                                                                                                                                                                                                                                                                                                                                                                                                                                                                                                                                                                                                                                                                                                                                                                                                                                                                                                                                                                                                                                                                                                                                                                                                                                                                                                                                                                                                                                                                                                                                                                                                                                                                                                                      | 121 — Wo<br>Wokinghar       |