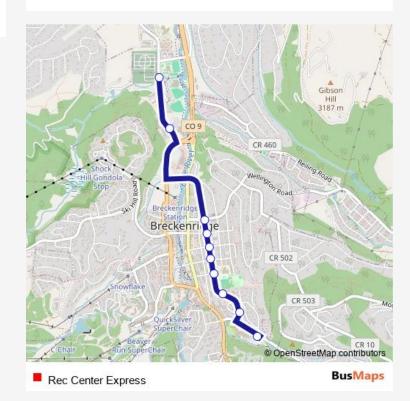

## **Direction**

Ice Rink — Recreation Center

10 stops

Open route schedule

Ice Rink

Breckenridge Mtn Village Nb

The Atrium

French/Jefferson

French St. & Adams St.

French St. & Washington St.

French St & Lincoln St.

French St & Wellington Rd

Justice Center

**Recreation Center** 

| Route schedule<br>Ice Rink — Recreation Center |       |
|------------------------------------------------|-------|
| Monday                                         | 16:00 |
| Tuesday                                        | 16:00 |
| Wednesday                                      | 15:10 |
| Thursday                                       | 16:00 |
| Friday                                         | 16:00 |
| Saturday                                       | _     |
| Sunday                                         | _     |