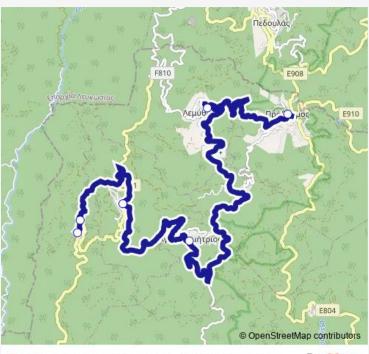

## Bus 62P Kaminaria - Distrato Ag. Dimitriou - Lemythou -Prodromos

## Go to website

| <b>Direction</b><br>1st Kaminaria — Prodromos Vilalge Center 1 | Ro<br>1st |
|----------------------------------------------------------------|-----------|
| 6 stops                                                        | Мс        |
| Open route schedule                                            | Tue       |
| 1st Kaminaria                                                  |           |
| 2nd Kaminaria 2                                                | We        |
|                                                                | Th        |
| Treis Elies 2                                                  | Frie      |
| Agios Dimitrios 2                                              |           |
| 1st Lemithou 1                                                 | Sat       |
| Prodromos Vilalge Center 1                                     | Su        |
|                                                                |           |

Route info Direction: 1st Kaminaria Stops: 6 Trip Duration: 0 hour 30 min

62P — Kaminaria - Distrato Ag. Dimitriou - Lemythou - Prodromos **BusMaps**  62P Bus time schedules and route maps are available in an offline PDF at busmaps.com. Use the busmaps.com website to see live bus times, train schedule or subway schedule, and step-by-step directions for all public transit in Troodos