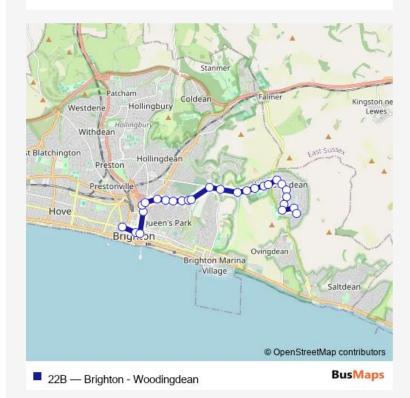

## Bus 22B Brighton - Woodingdean

Go to website

## **Direction**

Churchill Square — Cowley Drive Shops

27 stops

Open route schedule

Churchill Square

North Street

Old Steine

St Peter's Church

London Road Shops

Open Market

Bottom of Elm Grove

De Montfort Road

Bonchurch Road

Queen's Park Junction

General Hospital

Race Hill

Top of Bear Road

Top of Wilson Avenue

Downland Road

Lawn Cemetery

**Nuffield Hospital** 

Woodingdean Community Centre

Downs Hotel

Warren Way

Crescent Drive North

Route info

Direction: Churchill Square

Stops: 27

Trip Duration: 0 hour 33 min

| Rudyard Road             |
|--------------------------|
| Lockwood Crescent        |
| Bottom of Kipling Avenue |
| Bottom of The Ridgway    |
| Crescent Drive South     |
| Cowley Drive Shops       |