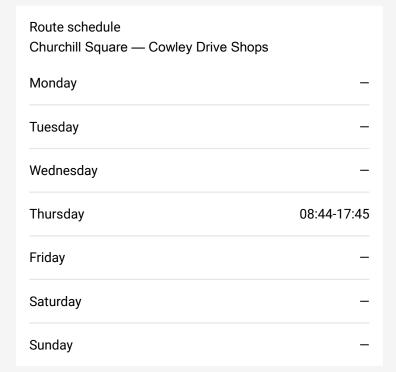

## **Direction**

Churchill Square — Cowley Drive Shops

27 stops

Open route schedule

Churchill Square

North Street

Old Steine

St Peter's Church