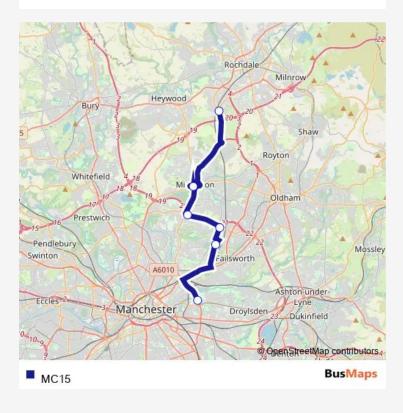

MC15 Bus time schedules and route maps are available in an offline PDF at busmaps.com. Use the busmaps.com website to see live bus times, train schedule or subway schedule, and step-by-step directions for all public transit in Oldham