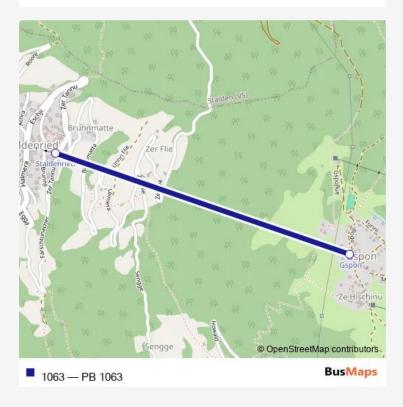

## Cable car 1063 PB 1063

Route info

Direction:

Stops: 0

Trip Duration: - min

1063 Cable car time schedules and route maps are available in an offline PDF at busmaps.com. Use the busmaps.com website to see live bus times, train schedule or subway schedule, and step-by-step directions for all public transit in Staldenried