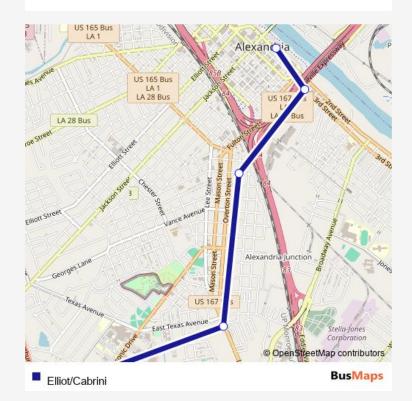

## Bus Elliot/Cabrini

Go to website

## Direction

Masonic Dr/Sears — 2nd Street

5 stops

## Open route schedule

Masonic Dr/Sears

Lee St/Van St

Harris St/Turner St

3rd St/Casson St

2nd Street

| Route schedule<br>Masonic Dr/Sears — 2nd Street |             |
|-------------------------------------------------|-------------|
| Monday                                          | 06:32-17:32 |
| Tuesday                                         | 06:32-17:32 |
| Wednesday                                       | 06:32-17:32 |
| Thursday                                        | 06:32-17:32 |
| Friday                                          | 06:32-17:32 |
| Saturday                                        | 06:32-17:32 |
| Sunday                                          | _           |