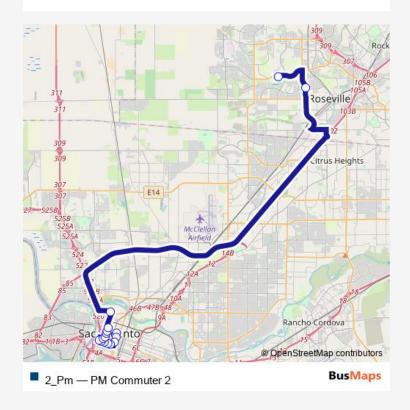

## Bus 2\_Pm PM Commuter 2

Route info

No Stops

2\_Pm Bus time schedules and route maps are available in an offline PDF at busmaps.com. Use the busmaps.com website to see live bus times, train schedule or subway schedule, and step-by-step directions for all public transit in Sacramento