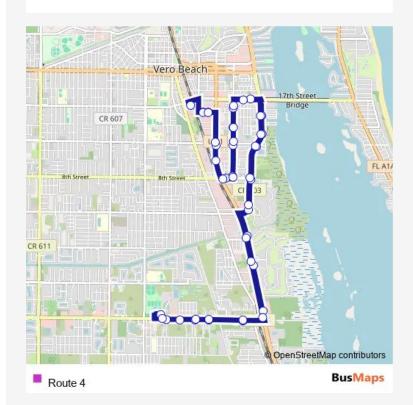

## **Bus Route 4**

Go to website

**Direction** 

IG Center — Oslo Rd & Tcch Clinic (Wb)

46 stops

Open route schedule

**IG** Center

Oslo Rd & Tcch Clinic (Eb)

Oslo Rd & 10th Ave (Eb)

Oslo Rd & 8th Ct (Eb)

Oslo Rd & Safari Golf

South Vero Plaza

Vista Royale (Nb)

US 1 & 1st St (Nb)

IR Blvd & Vista Gardens

IR Blvd & 8th St (Nb)

IR Blvd & 12th St (Nb)

IR Blvd & Indian River Apartments (Nb)

IR Blvd & Bridge Water Medical (Nb)

17th St & 3rd Ct (lb)

6th Ave & 16th St (lb)

Gardenia Gardens (Sb)

6th Ave & 12th St (Sb)

6th Ave & 8th St (Sb)

US 1 & 8th St (lb)

US 1 & 12th St (lb)

IR Plaza Family Dollar (Wb)

| Route schedule<br>IG Center — Oslo Rd & Tcch Clinic (Wb) |             |
|----------------------------------------------------------|-------------|
| Monday                                                   | 06:00-19:00 |
| Tuesday                                                  | 06:00-19:00 |
| Wednesday                                                | 06:00-19:00 |
| Thursday                                                 | 06:00-19:00 |
| Friday                                                   | 06:00-19:00 |
| Saturday                                                 | 08:00-17:00 |

Route info

Sunday

Direction: IG Center

Stops: 46

Trip Duration: 1 hour 0 min

| K-Mart (Wb)                            |
|----------------------------------------|
| Main Transit Hub                       |
| K-Mart (Eb)                            |
| IR Plaza Family Dollar (Eb)            |
| US 1 & 12th St (Ob)                    |
| US 1 & 10th St (Ob)                    |
| US 1 & 8th St (Ob)                     |
| 6th Ave & 8th St (Nb)                  |
| 6th Ave & 12th St (Nb)                 |
| Gardenia Gardens (Nb)                  |
| 6th Ave & 16th St (Ob)                 |
| 17th St & 3rd Ct (Ob)                  |
| IR Blvd & Bridge Water Medical (Sb)    |
| IR Blvd & Indian River Apartments (Sb) |
| IR Blvd & 12th St (Sb)                 |
| IR Blvd & 8th St (Sb)                  |
| IR Blvd & Velde Ford                   |
| US 1 & 1st St (Ob)                     |
| Vista Royale (Sb)                      |
| Oslo Rd & US 1 (Sb)                    |
| Oslo Rd & Safari Golf (Wb)             |
| Oslo Rd & 8th Ct (Wb)                  |
| Oslo Rd & 10th Ave (Wb)                |
| Olso Rd and 12th Ave                   |
| Oslo Rd & Tcch Clinic (Wb)             |
|                                        |
|                                        |