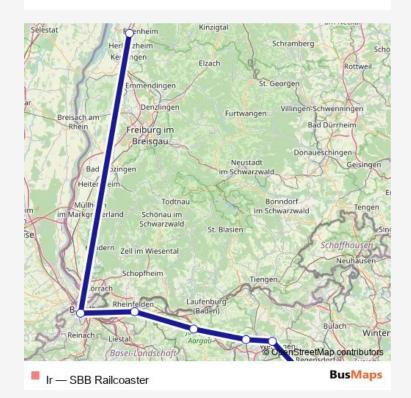

## **Direction**

Ringsheim/Europa-Park — Zürich Hb

9 stops

## Open route schedule

Ringsheim/Europa-Park

Basel Sbb

Rheinfelden

Frick

Brugg Ag

Baden

Dietikon

Zürich Altstetten

Zürich Hb

| Route schedule<br>Ringsheim/Europa-Park — Zürich Hb |       |
|-----------------------------------------------------|-------|
| Monday                                              | 18:57 |
| Tuesday                                             | _     |
| Wednesday                                           | _     |
| Thursday                                            | 18:57 |
| Friday                                              | 18:57 |
| Saturday                                            | _     |
| Sunday                                              | 18:57 |