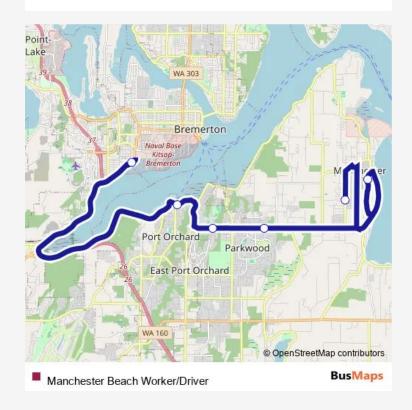

### **Direction**

Missouri Gate — California at Polk

6 stops

## Open route schedule

Missouri Gate

Bay at Harrison

Mile Hill at PO Armory

Mile Hill at Village Ln

Puget Dr at Aguilar Ct

California at Polk

| Route schedule<br>Missouri Gate — California at Polk |       |
|------------------------------------------------------|-------|
| Monday                                               | 16:28 |
| Tuesday                                              | 16:28 |
| Wednesday                                            | 16:28 |
| Thursday                                             | 16:28 |
| Friday                                               | 16:28 |
| Saturday                                             | _     |
| Sunday                                               | _     |

Route info

Direction: Missouri Gate

Stops: 6

Trip Duration: 0 hour 23 min

| Open route schedule        |
|----------------------------|
| California at Polk         |
| Alaska Ave at Van Buren St |
| Puget Dr at Aguilar Ct     |
| Mile Hill at Nebraska      |
| Mile Hill at Olney         |
| Mile Hill at PO Armory     |
| Psns Main Gate             |
|                            |