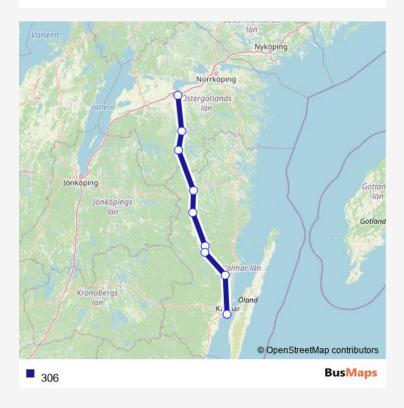

Route info

No Stops

306 Bus time schedules and route maps are available in an offline PDF at busmaps.com. Use the busmaps.com website to see live bus times, train schedule or subway schedule, and step-by-step directions for all public transit in Kalmar