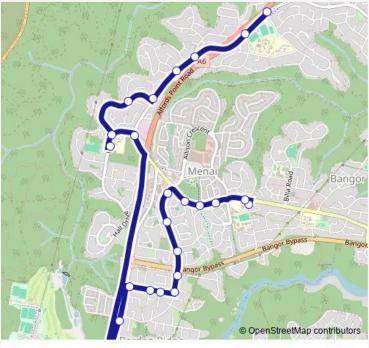

## Go to website

| Direction                                               |
|---------------------------------------------------------|
| Holy Family Primary School, Anzac Rd — Old Illawarra Rd |
| Opp Blaxland Dr                                         |
| 23 stops                                                |

Open route schedule

Holy Family Primary School, Anzac Rd

Aquinas Catholic College, Menai Rd

Menai Rd After Forestgrove Dr

Parc Menai Footbridge S, Menai Rd

Menai Rd Before Carter Rd

Carter Rd Opp Menai Central Shopping Plaza

Carter Rd Opp Nicolson Cct

Carter Rd Opp Bishop Rd

Australia Rd At Barden Rd

Australia Rd Opp Marsden Rd

Marsden Rd At Bella Pl

Marsden Rd At Caley Pl

Marsden Rd At Old Illawarra Rd

Old Illawarra Rd After Australia Rd

Old Illawarra Rd At Hall Dr

Menai Public School, Hall Dr

Hall Dr Opp Menai Public School

Bradman Rd At O'Neill Rd

Old Illawarra Rd At Bradman Rd

Old Illawarra Rd At Rosewall Dr

| Route schedule<br>Holy Family Primary School, Anzac Rd — Old Illawarra Rd<br>Opp Blaxland Dr |       |
|----------------------------------------------------------------------------------------------|-------|
| Monday                                                                                       | 15:23 |
| Tuesday                                                                                      | 15:23 |
| Wednesday                                                                                    | 15:23 |
| Thursday                                                                                     | 15:23 |
| Friday                                                                                       | 15:23 |
| Saturday                                                                                     | _     |
| Sunday                                                                                       | _     |

Route info Direction: Holy Family Primary School, Anzac Rd Stops: 23 Trip Duration: 0 hour 30 min

S051 — Holy Family PS to Old Illawara Rd at Monash Rd, Menai

**BusMaps** 

Old Illawarra Rd Before Monash Rd

Old Illawarra Rd Opp Oriana Dr

Old Illawarra Rd Opp Blaxland Dr

S051 School Bus time schedules and route maps are available in an offline PDF at busmaps.com. Use the busmaps.com website to see live bus times, train schedule or subway schedule, and step-by-step directions for all public transit in Liverpool