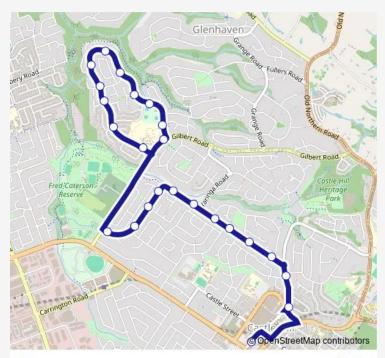

#### Direction

Samuel Gilbert Public School, Ridgecrop Dr — Castle Hill Interchange, Old Northern Rd, Stand C

24 stops

### Open route schedule

Samuel Gilbert Public School, Ridgecrop Dr

Knightsbridge Shopping Centre, Gilbert Rd

Knightsbridge Shopping Centre, Ridgecrop Dr

Ridgecrop Dr Opp Citadel Cr

Ridgecrop Dr At Tristan Ct

Ridgecrop Dr After Bishopsgate Av

97 Ridgecrop Dr

Ridgecrop Dr Opp Chainmail Cr

Ridgecrop Dr Opp Drawbridge Pl

Ridgecrop Dr Opp Lancelot Ct

Ridgecrop Dr Opp Knightsbridge PI

Tuckwell Rd After Gilbert Rd

Tuckwell Rd Opp Bounty Av

Tuckwell Rd Opp Ashmead Av

Tuckwell Rd At Woodchester Cl

Tuckwell Rd Opp Lynwood Pl

Tuckwell Rd Opp Surrey Av

Tuckwell Rd At Ulundri Dr

Tuckwell Rd Opp Britannia Rd

------

Tuckwell Rd After Dewhurst Av

Tuckwell Rd Opp Carcoola St

| Route schedule<br>Samuel Gilbert Public School, Ridgecrop Dr — Castle Hill<br>Interchange, Old Northern Rd, Stand C |       |
|---------------------------------------------------------------------------------------------------------------------|-------|
| Monday                                                                                                              | 15:07 |
| Tuesday                                                                                                             | 15:07 |
| Wednesday                                                                                                           | 15:07 |
| Thursday                                                                                                            | 15:07 |
| Friday                                                                                                              | 15:07 |
| Saturday                                                                                                            | _     |
| Sunday                                                                                                              | _     |

Route info

Direction: Samuel Gilbert Public School, Ridgecrop Dr

Stops: 24

Trip Duration: 0 hour 28 min

2550 - Samuel Gilbert PS to Castle Hill

**BusMaps** 

Old Castle Hill Rd Opp Gilham St

Old Castle Hill Rd At Garthowen Cr

Castle Hill Interchange, Old Northern Rd, Stand C

2550 School Bus time schedules and route maps are available in an offline PDF at busmaps.com. Use the busmaps.com website to see live bus times, train schedule or subway schedule, and step-by-step directions for all public transit in Parramatta