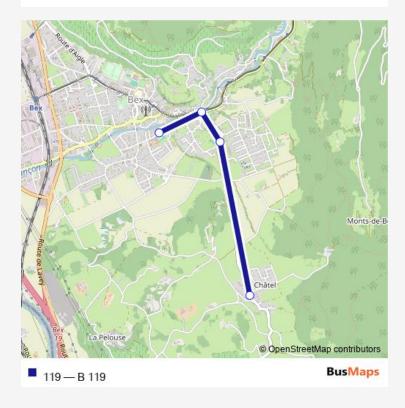

## Direction

Bex, Le Châtel — Bex, Servanne

4 stops

Open route schedule

Bex, Le Châtel

Bex, Résidence

Bex, Pont-Neuf

Bex, Servanne

Route info Direction: Bex, Le Châtel Stops: 4

Trip Duration: 0 hour 6 min

119 Bus time schedules and route maps are available in an offline PDF at busmaps.com. Use the busmaps.com website to see live bus times, train schedule or subway schedule, and step-by-step directions for all public transit in Saint-Maurice