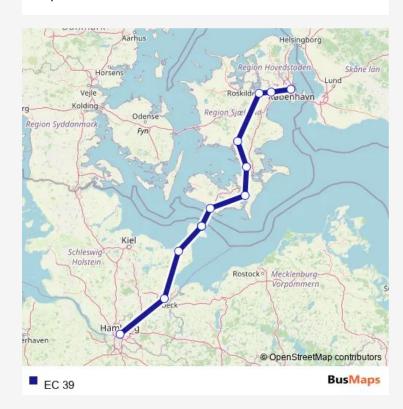

Rail EC 39 Go to website

Direction
undefined — undefined
0 stops
Open route schedule

| Route schedule undefined — undefined |       |
|--------------------------------------|-------|
| Monday                               | 17:28 |
| Tuesday                              | 17:28 |
| Wednesday                            | 17:28 |
| Thursday                             | 17:28 |
| Friday                               | 17:28 |
| Saturday                             | 17:28 |
| Sunday                               | 17:28 |

Route info

Direction:

Stops: 0

Trip Duration: — min

EC 39 Rail time schedules and route maps are available in an offline PDF at busmaps.com. Use the busmaps.com website to see live bus times, train schedule or subway schedule, and step-by-step directions for all public transit in Fehmarn