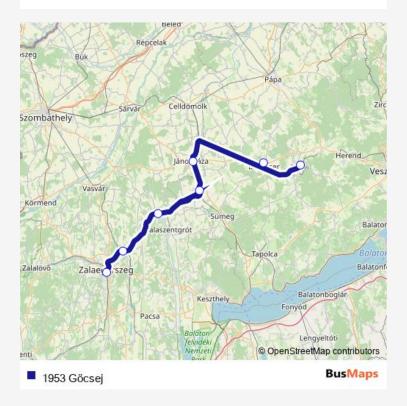

## **Bus**Maps

## Rail 1953 Göcsej

## Go to website

Direction undefined — undefined

0 stops

Open route schedule

| Route schedule<br>undefined — undefined |       |
|-----------------------------------------|-------|
| Monday                                  | 15:49 |
| Tuesday                                 | 15:49 |
| Wednesday                               | 15:49 |
| Thursday                                | 15:49 |
| Friday                                  | 15:49 |
| Saturday                                | 15:49 |
| Sunday                                  | 15:49 |

## Route info

No Stops



1953 Göcsej Rail time schedules and route maps are available in an offline PDF at busmaps.com. Use the busmaps.com website to see live bus times, train schedule or subway schedule, and step-by-step directions for all public transit in Zalaegerszeg

The schedule is provided in the local timezone. Times with "(+1)" indicate departures on the next day.

PDF file created on 2025-06-04

2024 BusMaps.com - All Rights Reserved