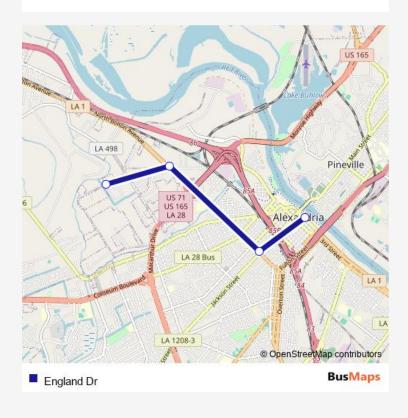

## Direction

2nd Street — Browns Bend/England

4 stops

Open route schedule

2nd Street

Jackson St/Bolton Ave

Enterprise/Hwy 1

Browns Bend/England

Route info

Direction: 2nd Street

Stops: 4

Trip Duration: 0 hour 20 min

| <b>Direction</b><br>Browns Bend/England — 2nd Street | Route schedule<br>Browns Bend/England — 2nd Street |             |
|------------------------------------------------------|----------------------------------------------------|-------------|
| 5 stops                                              | Monday                                             | 06:20-17:20 |
| Open route schedule                                  | Tuesday                                            | 06:20-17:20 |
| Browns Bend/England                                  | Tuesday                                            | 00.20-17.20 |
| Walmart/Hwy 28w<br>Airbase/Hwy 1                     | Wednesday                                          | 06:20-17:20 |
|                                                      | Thursday                                           | 06:20-17:20 |
|                                                      |                                                    |             |
| Monroe St/Bolton Ave                                 | Friday                                             | 06:20-17:20 |
| 2nd Street                                           | Saturday                                           | 06:20-17:20 |
|                                                      | Sunday                                             | _           |
|                                                      |                                                    |             |
|                                                      | Route info                                         |             |
|                                                      | Direction: Browns Bend/England                     |             |
|                                                      | Stops: 5<br>Trip Duration: 0 hour 32 min           |             |
|                                                      |                                                    |             |