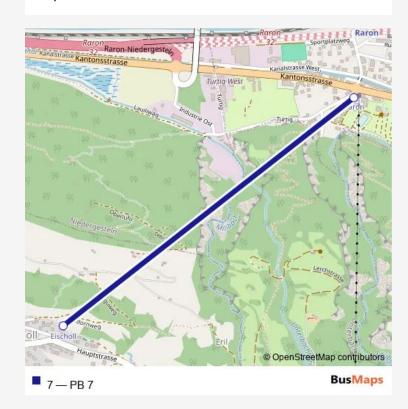

## Cable car 7 PB 7

Go to website

Direction
undefined — undefined
0 stops
Open route schedule

| Route schedule undefined — undefined |       |
|--------------------------------------|-------|
| Monday                               | 06:45 |
| Tuesday                              | 06:45 |
| Wednesday                            | 06:45 |
| Thursday                             | 06:45 |
| Friday                               | 06:45 |
| Saturday                             | _     |
| Sunday                               | _     |