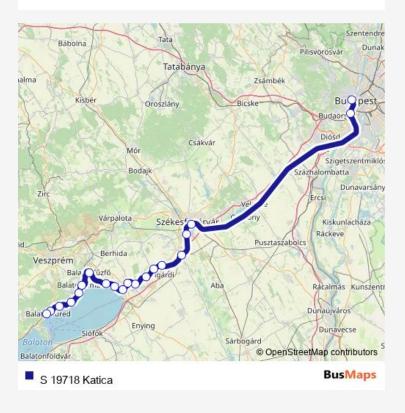

## Rail S 19718 Katica

## Go to website

Direction

undefined — undefined

0 stops

Open route schedule

| Route schedule<br>undefined — undefined |       |
|-----------------------------------------|-------|
| Monday                                  | 18:25 |
| Tuesday                                 | 18:25 |
| Wednesday                               | 18:25 |
| Thursday                                | 18:25 |
| Friday                                  | 18:25 |
| Saturday                                | 18:25 |
| Sunday                                  | 18:25 |