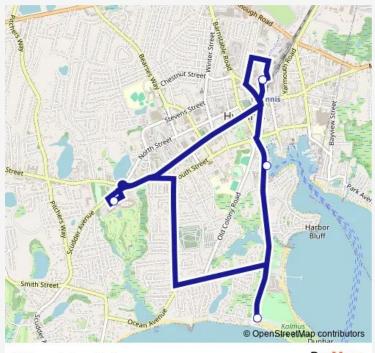

## **Direction**

Hyannis Transportation Center (Htc) — Hyannis Transportation Center (Htc)

5 stops

## Open route schedule

Hyannis Transportation Center (Htc)

Resort and Conference Center at Hyannis

Kalmus Beach

Bismore Park

Hyannis Transportation Center (Htc)

| Route schedule Hyannis Transportation Center (Htc) — Hyannis Transportation Center (Htc) |             |
|------------------------------------------------------------------------------------------|-------------|
| Monday                                                                                   | _           |
| Tuesday                                                                                  | _           |
| Wednesday                                                                                | _           |
| Thursday                                                                                 | _           |
| Friday                                                                                   | 10:30-21:00 |
| Saturday                                                                                 | 10:30-21:00 |
| Sunday                                                                                   | 10:30-21:00 |

Route info

Direction: Hyannis Transportation Center (Htc)

Stops: 5

Trip Duration: 0 hour 20 min

Hyannis Area Trolley

**BusMaps** 

Bus time schedules and route maps are available in an offline PDF at busmaps.com. Use the busmaps.com website to see live bus times, train schedule or subway schedule, and step-by-step directions for all public transit in Hyannis