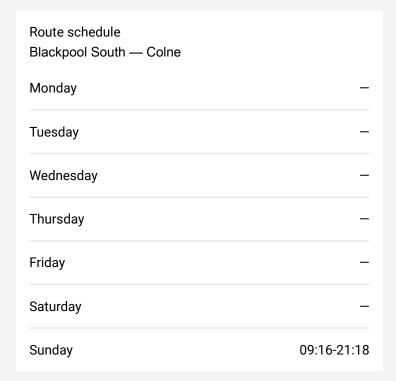

## Rail Nt:Bps->Cne NT train service from BPS to Cne

Go to website

**Direction** 

Blackpool South — Colne

26 stops

Open route schedule

Blackpool South

Blackpool Pleasure Beach