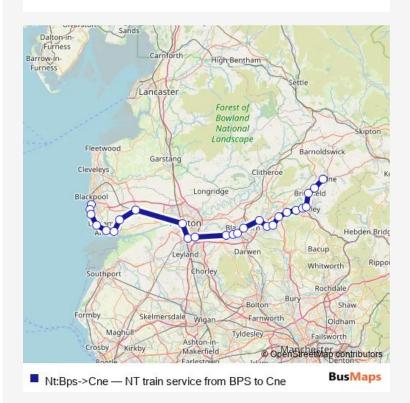

## Rail Nt:Bps->Cne NT train service from BPS to Cne

Go to website

**Direction** 

Blackpool South — Colne

26 stops

Open route schedule

Blackpool South

Blackpool Pleasure Beach

Squires Gate

St Annes-on-the-Sea

Ansdell & Fairhaven

Lytham

Moss Side

Kirkham & Wesham

Preston

Lostock Hall

Bamber Bridge

Pleasington

Cherry Tree

Mill Hill (Lancs)

Blackburn

Rishton

Church & Oswaldtwistle

Accrington

Huncoat

Hapton

Rose Grove

Route info

Direction: Blackpool South

Stops: 26

Trip Duration: 1 hour 54 min

Nt:Bps->Cne Rail time schedules and route maps are available in an offline PDF at busmaps.com. Use the busmaps.com website to see live bus times, train schedule or subway schedule, and step-by-step directions for all public transit in Blackburn