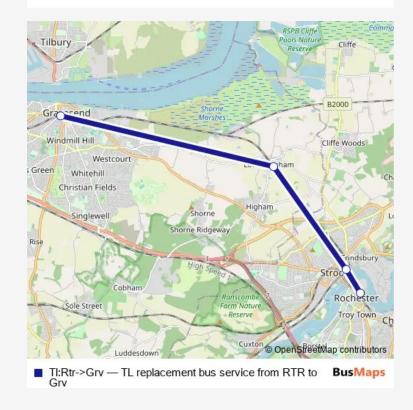

## Rail Replacement Bus Service TI:Rtr->Grv TL replacement bus service from RTR to Grv

Go to website

| Route schedule Rochester — Gravesend |       |
|--------------------------------------|-------|
| Monday                               | _     |
| Tuesday                              | _     |
| Wednesday                            | _     |
| Thursday                             | _     |
| Friday                               | _     |
| Saturday                             | _     |
| Sunday                               | 23:13 |

Route info

Direction: Rochester

Stops: 4

Trip Duration: 0 hour 37 min

TI:Rtr->Grv Rail Replacement Bus Service time schedules and route maps are available in an offline PDF at busmaps.com. Use the busmaps.com website to see live bus times, train schedule or subway schedule, and step-by-step directions for all public transit in Rochester