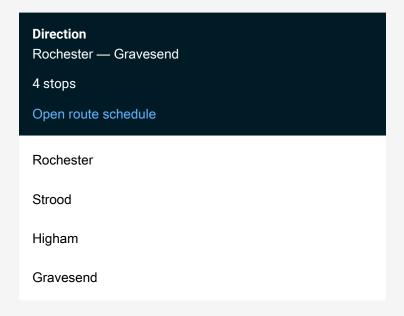

## Rail Replacement Bus Service TI:Rtr->Grv TL replacement bus service from RTR to Grv

Go to website

| Route schedule Rochester — Gravesend |       |
|--------------------------------------|-------|
| Monday                               | _     |
| Tuesday                              | _     |
| Wednesday                            | _     |
| Thursday                             | _     |
| Friday                               | _     |
| Saturday                             | _     |
| Sunday                               | 23:13 |

Route info

Direction: Rochester

Stops: 4

Trip Duration: 0 hour 37 min

TI:Rtr->Grv Rail Replacement Bus Service time schedules and route maps are available in an offline PDF at busmaps.com. Use the busmaps.com website to see live bus times, train schedule or subway schedule, and step-by-step directions for all public transit in Rochester