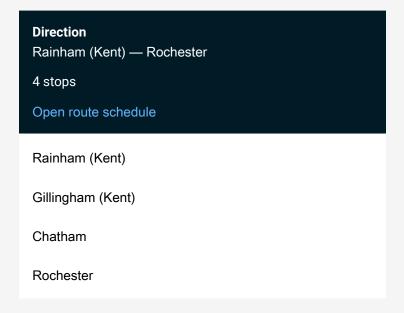

Route info

Direction: Rainham (Kent)

Stops: 4

Trip Duration: 0 hour 33 min

Se:Rai->Rtr Rail Replacement Bus Service time schedules and route maps are available in an offline PDF at busmaps.com. Use the busmaps.com website to see live bus times, train schedule or subway schedule, and step-by-step directions for all public transit in Rochester