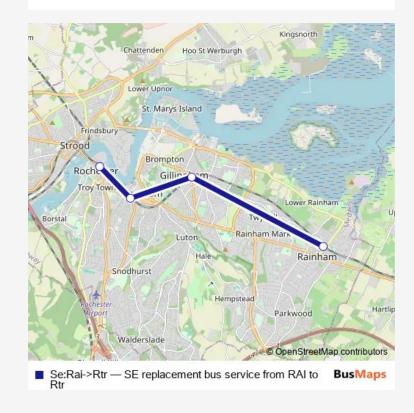

Route info

Direction: Rainham (Kent)

Stops: 4

Trip Duration: 0 hour 33 min

Se:Rai->Rtr Rail Replacement Bus Service time schedules and route maps are available in an offline PDF at busmaps.com. Use the busmaps.com website to see live bus times, train schedule or subway schedule, and step-by-step directions for all public transit in Rochester