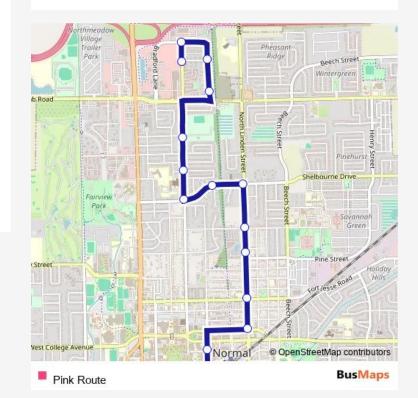

## **Direction**

School St & Northfield Dr — Uptown Station

15 stops

Open route schedule

School St & Northfield Dr

School & Mcknight

Rockingham & Northfield

Rockingham Dr & Kenwood Ct

School & Warren

School & Martin - W

School St & Shelbourne Dr

Shelbourne Dr & Charlotte Dr

Shelbourne Dr & Linden St - E

Linden St & Lincoln St - W

Linden St & Pine St - W

Linden St & Willow St - W

Linden St & Mulberry St - W

Fell St & North St

**Uptown Station** 

| Route schedule School St & Northfield Dr — Uptown Station |             |
|-----------------------------------------------------------|-------------|
| Monday                                                    | 06:30-20:30 |
| Tuesday                                                   | 06:30-20:30 |
| Wednesday                                                 | 06:30-20:30 |
| Thursday                                                  | 06:30-20:30 |
| Friday                                                    | 06:30-20:30 |
| Saturday                                                  | 07:00-20:30 |
| Sunday                                                    | 07:00-18:00 |