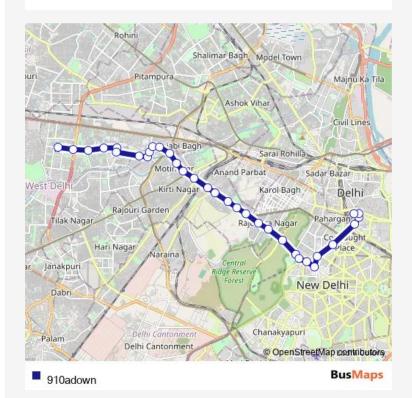

## **Direction**

Paschim V Gh13 — New Delhi Railway Station Gate 2

33 stops

Open route schedule

Paschim V Gh13

Guru Hari K N

Ekta Apartment Paschim Vihar

Paschim Vihar A3 Mother Dairy

Paschim Vihar Road No 29

Paschim Puri Paschim Vihar

Punjabi Bagh Extension

Punjabi Bagh Market

Syndicate Bank

West Enclave

Punjabi Bagh Market

Punjabi Bagh Terminal

New Moti Nagar B Block

Karampura Terminal

Moti Nagar Industrial Area

**Shadipur Depot** 

Shadipur Metro Station

West Patel Nagar

South Patel Nagar (Metro Station)

East Patel Nagar

Route info

Direction: Paschim V Gh13

Stops: 33

Trip Duration: 1 hour 10 min

| New Rajender Nagar                                                                                                                               |
|--------------------------------------------------------------------------------------------------------------------------------------------------|
| Upper Ridge Road                                                                                                                                 |
| Talkatora Stadium                                                                                                                                |
| RML Hospital                                                                                                                                     |
| Talkatora Road                                                                                                                                   |
| Gurudwara Rakab Gunj                                                                                                                             |
| Ndpo                                                                                                                                             |
| Hanuman Mandir / Shivaji Stadium                                                                                                                 |
| Shivaji Park                                                                                                                                     |
| Vivekanand Marg / Minto Road                                                                                                                     |
| PS Kamla Market                                                                                                                                  |
| New Delhi Railway Station Gate 2                                                                                                                 |
|                                                                                                                                                  |
| 910adown Bus time schedules and route maps are available in an offline website to see live bus times, train schedule or subway schedule, and ste |