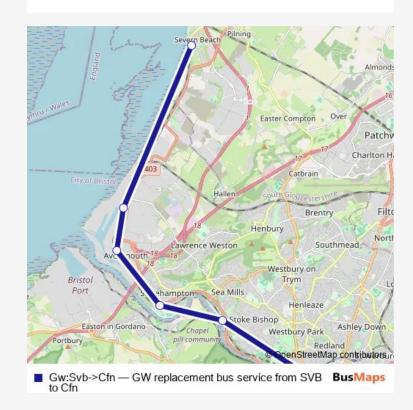

## Rail Replacement Bus Service Gw:Svb->Cfn GW replacement bus service from SVB to Cfn

Go to website

| Route schedule<br>Severn Beach — Clifton Down |             |
|-----------------------------------------------|-------------|
| Monday                                        | _           |
| Tuesday                                       | _           |
| Wednesday                                     | _           |
| Thursday                                      | _           |
| Friday                                        | _           |
| Saturday                                      | _           |
| Sunday                                        | 11:29-17:46 |

Route info

Direction: Severn Beach

Stops: 6

Trip Duration: 0 hour 39 min

Gw:Svb->Cfn Rail Replacement Bus Service time schedules and route maps are available in an offline PDF at busmaps.com. Use the busmaps.com website to see live bus times, train schedule or subway schedule, and step-by-step directions for all public transit in Bristol