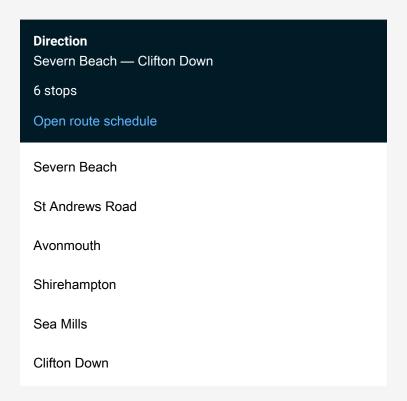

## Rail Replacement Bus Service Gw:Svb->Cfn GW replacement bus service from SVB to Cfn

Go to website

| Route schedule<br>Severn Beach — Clifton Down |             |
|-----------------------------------------------|-------------|
| Monday                                        | _           |
| Tuesday                                       | _           |
| Wednesday                                     | _           |
| Thursday                                      | _           |
| Friday                                        | _           |
| Saturday                                      | _           |
| Sunday                                        | 11:29-17:46 |

Route info

Direction: Severn Beach

Stops: 6

Trip Duration: 0 hour 39 min

Gw:Svb->Cfn Rail Replacement Bus Service time schedules and route maps are available in an offline PDF at busmaps.com. Use the busmaps.com website to see live bus times, train schedule or subway schedule, and step-by-step directions for all public transit in Bristol