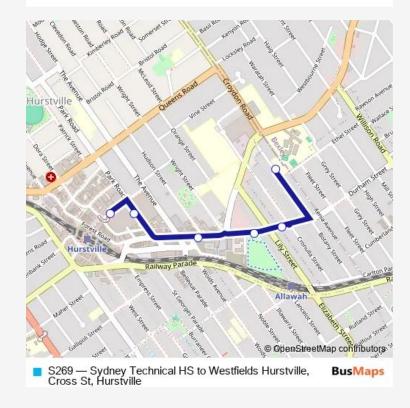

## **BusMaps**

School Bus S269 Sydney Technical HS to Westfields Hurstville, Cross St, Hurstville

Go to website

Direction
undefined — undefined
0 stops
Open route schedule

| Route schedule undefined — undefined |       |
|--------------------------------------|-------|
| Monday                               | 15:10 |
| Tuesday                              | 15:10 |
| Wednesday                            | 14:30 |
| Thursday                             | 15:10 |
| Friday                               | 15:10 |
| Saturday                             | _     |
| Sunday                               | _     |