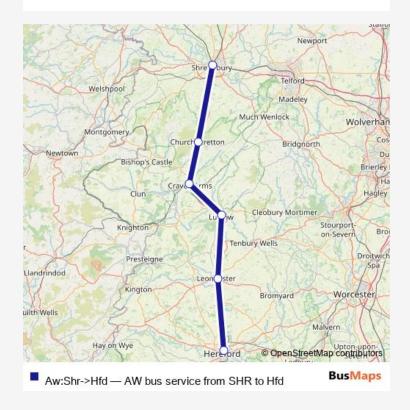

## Bus Aw:Shr->Hfd AW bus service from SHR to Hfd

Go to website

Direction
Shrewsbury — Hereford
6 stops
Open route schedule
Shrewsbury
Church Stretton
Craven Arms
Ludlow
Leominster
Hereford

| Route schedule<br>Shrewsbury — Hereford |       |
|-----------------------------------------|-------|
| Monday                                  | _     |
| Tuesday                                 | _     |
| Wednesday                               | _     |
| Thursday                                | _     |
| Friday                                  | _     |
| Saturday                                | _     |
| Sunday                                  | 07:50 |