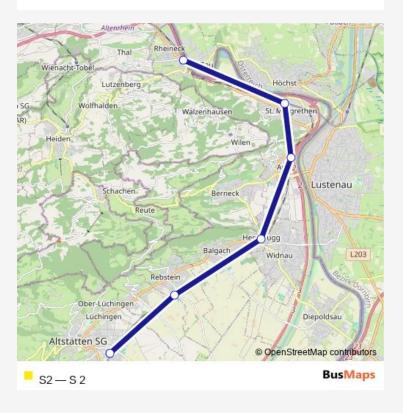

## **Bus**Maps

Au Sg

Rheineck

St. Margrethen Sg

## Go to website

| <b>Direction</b><br>Altstätten Sg — Rheineck |
|----------------------------------------------|
| 6 stops                                      |
| Open route schedule                          |
| Altstätten Sg                                |
| Rebstein-Marbach                             |
| Heerbrugg                                    |